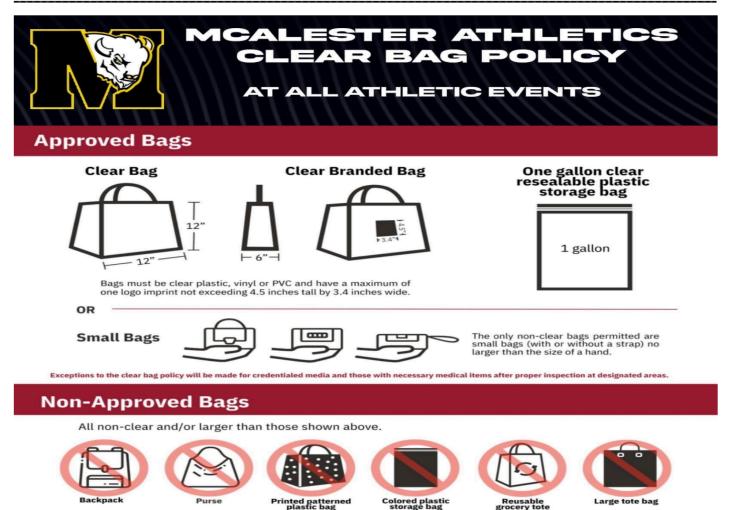

Spectators will need to follow the following guidelines:

-No Loitering

- -Follow clear bag policy, 1 bag per person
- -Bags for family care such as diaper bags are permitted
- -Bags for approved medical equipment are permitted
- -No other bags/backpacks are permitted